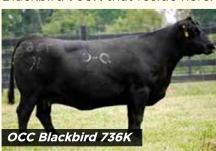

OCC Blackbird 736K is the dam to OCC Paxton as well as our new addition, NCC Blackbird 3035, who is the full sister to OCC Paxton. We also have several other daughters of OCC Blackbird 736K that reside here.