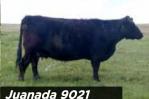

#### **Hould Juanada 1065**

TATTOO: 1065 DOB: 4/18/2021 AAA: 20541535

Horse Butte 6143 of 7143

JBob Genetic Rustler 440

Hould Juanada 9021

Cole Creek 104 Juanada 8M

O C C Emblazon 854E

Hould Juanada 8003

Hould Juanada 6015

CAR Chinnook 786 JJJ Juanada 8104

C H Quantum 6247

Cole Creek Clova Juanada 67

O C C Anchor 771A

D H D Traveler 6807

Dixie Erica of C H 1019

Horse Butte 1116 of 3116

HBR Shoshone Ester 7143

| CED | BW  | ww  | YW  | MILK | \$EN |
|-----|-----|-----|-----|------|------|
| +6  | +2. | +47 | +76 | +23  | +3   |

Very attractive young daughter of the Genetic Rustler bull. Her Emblazon daughter was sold last year in a weak moment and I was told that she did an outstanding job with her calf. Outstanding enough that the new owners are flushing her. Which doesn't surprise me as her CAR Chinook mother is out-standing. And should be with the maternal credentials in her pedigree. I really like this cow pedigree. Bred to Fusion