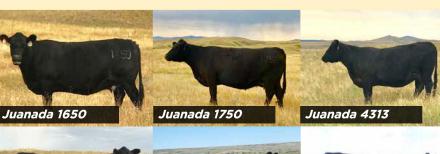

#### J J J Juanada 1750

TATTOO: 1750

DOB: 4/10/2011

AAA: 17423567

Emulation 31

**Emulation N Bar 5522** 

Ankony 8F78 Lass 8F275

F C R Elation Lad 652 Miss Emulous 243

| CED | BW   | ww  | YW  | MILK | \$EN |
|-----|------|-----|-----|------|------|
| +11 | -1.6 | +29 | +53 | +20  | +19  |

This is an opportunity to purchase one of the ranches most prolific producers. She lost her 2 day old 6807 bull calf to coyotes in early July and I kept her out of the bulls so she could get flushed. We have about 30 embryos saved up on this cow and a few ET OCC Linebred calves just weaned. This cows full sisters are all in the ET center again. 1750 would be in ET right now but I wanted to offer her for sale to you all first. I think if this cow goes straight to ET center and flushed a couple times and bred back again she will last a few more years. This is a great cow and opportunity. OPEN.

LOT 1 - JJJ JUANADA 1750