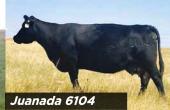

#### **Hould Juanadamere 6035**

TATTOO: 6035

DOB: 3/28/2016

AAA: 18566920

PBC 707 1M F0203

FairView JH Rito F0203 2223

Cole Creek 104 Juanada 8M

R R Rito 707 **Evocate Princess T** 

C H Quantum 3330

Cole Creek 104 Juanada 1256

D D A Fahren 21X

JJJ Juanadamere 6104

Fahren of Wye Umf 5830 D D A Melisa 549

Cole Creek Juanada Lad 104 Cole Creek Juanadamere 588 Cole Creek Juanadamere 1766

| CED | BW  | ww  | YW  | MILK | \$EN |
|-----|-----|-----|-----|------|------|
| +7  | +1. | +23 | +46 | +17  | +24  |

Not many daughters of the FO203/Juanada 1450 son were ever made here. But the ones that were made have stayed here and are very productive, fertile and functional cows. Pound for pound this cow knows how to build a calf properly and take fantastic care of it. She is full uddered and productive. Bred to OCC Freedom. 99 on her calves