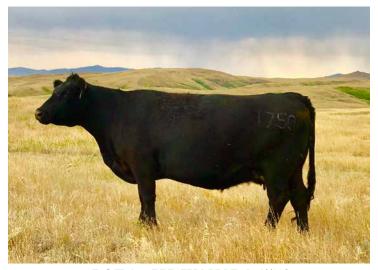

#### J J J Juanada 1750

TATTOO: 1750

DOB: 4/10/2011

AAA: 17423567

Emulation 31

**Emulation N Bar 5522** 

Ankony 8F78 Lass 8F275

F C R Elation Lad 652 Miss Emulous 243

Ankonian Dynamo 27542 Ankony B999 Lass 26832

G D A R Quantum 1245 Dixie Erica of C H 6180

C H Quantum 3330

Cole Creek 104 Juanada 8M

Cole Creek 104 Juanada 1256

Cole Creek Juanada Lad 104 Cole Creek Juanadamere 534

| CED | BW   | ww  | YW  | MILK | \$EN |
|-----|------|-----|-----|------|------|
| +11 | -1.6 | +29 | +53 | +20  | +19  |

This is an opportunity to purchase one of the ranches most prolific producers. She lost her 2 day old 6807 bull calf to coyotes in early July and I kept her out of the bulls so she could get flushed. We have about 30 embryos saved up on this cow and a few ET OCC Linebred calves just weaned. This cows full sisters are all in the ET center again. 1750 would be in ET right now but I wanted to offer her for sale to you all first. I think if this cow goes straight to ET center and flushed a couple times and bred back again she will last a few more years. This is a great cow and opportunity. OPEN.

LOT 1 - JJJ JUANADA 1750