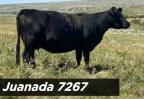

#### Hould Delia 9012

DOB: 3/6/2019 TATTOO: 9012

AAA: 19586824

Emulation N Bar 5522

**Emulation 31** 

JBob Emulation 767 Hould Juanada 9021 Ankony 8F78 Lass 8F275

O C C Anchor 771A

Cole Creek 104 Juanada 8M

L T Bandwagon 3105

Leachman Right Time

L T Ms Vikings Value 0256

Hould Delia 7231

JJJ Delia 8102

R R Rito 707 Octoraro Delia 151

| CED | BW   | ww  | YW  | MILK | \$EN |
|-----|------|-----|-----|------|------|
| +8  | -0.7 | +39 | +63 | +21  | +15  |

This is another young cow that should never be leaving here. The 767 daughters are making nice feminine fronted cows with picture perfect udders. This cow takes all of that to the next level. 9012 is flawless in every aspect. Loads of potential here. Bred to JBob Practical 213. 99 on her calves.