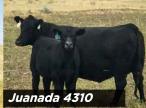

#### **Hould Juanada 4303**

TATTOO: 4303

DOB: 3/20/2014

AAA: 18622972

O C C Focus 813F

JBob Focal Point 222

O C C Dixie Erica 778J

Basin Rainmaker 654X Dixie Erica of C H 1019

| CED | BW   | ww  | YW  | MILK | \$EN |
|-----|------|-----|-----|------|------|
| +9  | +0.1 | +37 | +72 | +28  | +6   |

High production cow with years of life left in her. 4303 might be the highest ratio cow on the ranch. Spencer Cooney bought her Encore 6143 bull calf who was the top selling bull of that sale. This is an excellent cow that originates from Juanada 1450's full sister. Bred to Fusion. 112 on calves

LOT 5 - HOULD JUANADA 4303 WITH HER 14 DAY OLD ENCORE 6143 BULL CALF

LOT 6 - HOULD MARSHALL QUEEN 4308