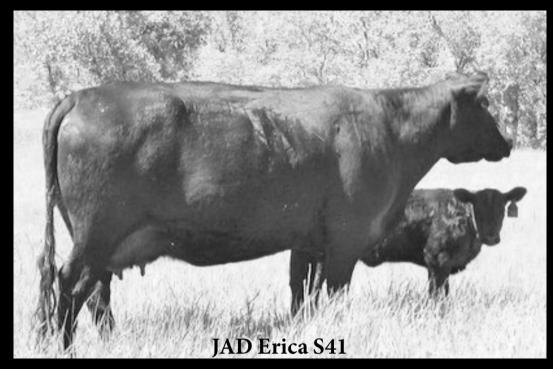

#### JAD Emuleric 247 S41 AAA 20595986

F C R Elation Lad 652

**Emulation 31** 

Miss Emulous 243

JAD Prudent Lad 6157

JAD Erica S41

Shoshone Erica A344

Elation Lad 3 Blackcap Madonna L 10

Emulous of T N 19 Miss Para Emulous 2 Shoshone Lud 840

Shoshone Prudence 6157

Shoshone Euston 3131 Shoshone Erica A345

| CED | BW | ww  | YW  | MILK | \$EN |
|-----|----|-----|-----|------|------|
| +7  | 2  | +30 | +44 | +21  | +20  |