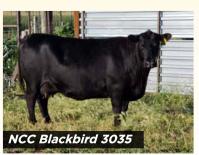

OCC Blackbird 736K is the dam to OCC Paxton as well as our new addition, NCC Blackbird 3035, who is the full sister to OCC Paxton. We also have several other daughters of OCC Blackbird 736K that reside here.