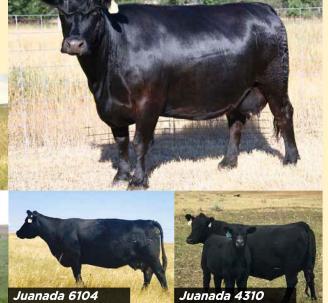

#### **Hould Juanadamere 6035**

TATTOO: 6035

DOB: 3/28/2016

AAA: 18566920

PBC 707 1M F0203

FairView JH Rito F0203 2223

Cole Creek 104 Juanada 8M

R R Rito 707 **Evocate Princess T** 

C H Quantum 3330

Cole Creek 104 Juanada 1256

D D A Fahren 21X

JJJ Juanadamere 6104

Fahren of Wye Umf 5830 D D A Melisa 549

Cole Creek Juanada Lad 104 Cole Creek Juanadamere 588 Cole Creek Juanadamere 1766

| CED | BW  | ww  | YW  | MILK | \$EN |
|-----|-----|-----|-----|------|------|
| +7  | +1. | +23 | +46 | +17  | +24  |

Not many daughters of the FO203/Juanada 1450 son were ever made here. But the ones that were made have stayed here and are very productive, fertile and functional cows. Pound for pound this cow knows how to build a calf properly and take fantastic care of it. She is full uddered and productive. Bred to OCC Freedom. 99 on her calves