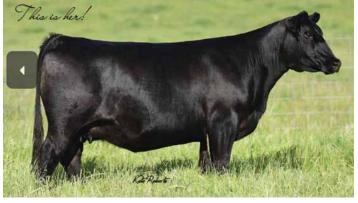

| CED | BW   | ww  | YW  | MILK | \$EN |
|-----|------|-----|-----|------|------|
| +11 | -1.6 | +29 | +53 | +20  | +19  |

This is an opportunity to purchase one of the ranches most prolific producers. She lost her 2 day old 6807 bull calf to coyotes in early July and I kept her out of the bulls so she could get flushed. We have about 30 embryos saved up on this cow and a few ET OCC Linebred calves just weaned. This cows full sisters are all in the ET center again. 1750 would be in ET right now but I wanted to offer her for sale to you all first. I think if this cow goes straight to ET center and flushed a couple times and bred back again she will last a few more years. This is a great cow and opportunity. OPEN.

LOT 1 - JJJ JUANADA 1750