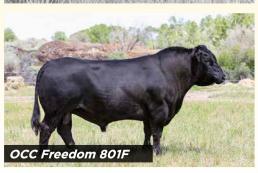

OCC Dixie Erica 628W is the dam of our new herd sire OCC Freedom 801F and Al sire OCC Confidence. She is also the dam of OCC Zodiac and Blueprint.

CATTLE WITH MATERNAL PERFORMANCE.
GENETICS WITH MATERNAL INTEGRITY.