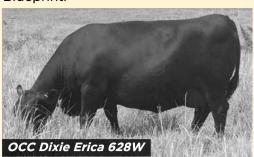

OCC Dixie Erica 628W is the dam of our new herd sire OCC Freedom 801F and Al sire OCC Confidence. She is also the dam of OCC Zodiac and Blueprint.

CATTLE WITH MATERNAL PERFORMANCE.
GENETICS WITH MATERNAL INTEGRITY.